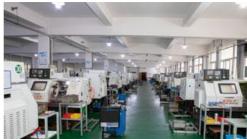

## **Bow Shackle**

Detachable colorful isolator for bumper protection, 3/4 bow shackle with 2 washers and plastic isolator,2 washers and clip for perfect fit. designed for safety and ease of use.

Safe and compliant.

Detachable colorful isolator for bumper protection, 3/4 bow shackle with 2 washers and plastic isolator,2 washers and clip for perfect fit. designed for safety and ease of use. Safe and compliant.

Application Heavy Industry, Retail Industry, Food & Beverage, General Industry,

Automotive Industry

Shackles type Bow Shackles Material Carbon Steel

Type Us Type Shape Bow

Surface

painted

Treatment

Product name Bow Shackle

Size 3/4
Loading 4.75ton
Materail Steel

Color Red, black, yellow, green, etc.

N. W. 1. 05kg









www.cnloadbinder.com







Tel:+86-15924329663

Email:sunny@chinawbl.com