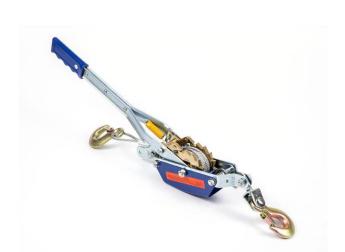

## **Cable Winch Puller**

This portable power cable winch puller gives you pulling power and weights. It is up to 30% lighter than comparable pullers without skimping on the power. A sturdy carry storage case is included. Easily store the power puller in your truck, trailer, workshop or garage. Ideal for off road vehicle recovery, loading heavy loads unto trailers, pulling fences, logs, rocks, and stumps.

This portable power cable winch puller gives you pulling power and weights. It is up to 30% lighter than comparable pullers without skimping on the power. A sturdy carry storage case is included. Easily store the power puller in your truck, trailer, workshop or garage. Ideal for off road vehicle recovery, loading heavy loads unto trailers, pulling fences, logs, rocks, and stumps.

Built to last all steel frame and gears. Premium steel construction keeps the power puller resistant to wear and tear. High quality galvanized finish gives it excellent protection against weather and elements

Dual gear and dual locking pawl system distributes force evenly so you can enjoy easy and consistent pull. You have more space to comfortably apply force and pull the load more easily.

Tel:+86-15924329663 Email:sunny@chinawbl.com