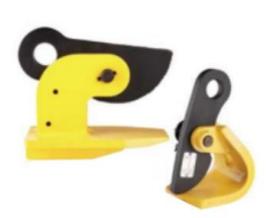

## **HPC Horizonal Plate Clamp**

Feature of HPC Horizonal Plate Clamp

- 1.Suitable for lifting and transport of steel plates, construction and profiled bar in horizonatal positon
- 2.Manufactured from high quality carbon steel
- 3. Avoid snatch or shock loading
- 4.The working load limit is the maximum load that the clamp are authorized to support when used in pairs with a lift angle of 60°.

## **HPC Horizonal Plate Clamp Feature**

- 1. Suitable for lifting and transport of steel plates, construction and profiled bar in horizonatal positon
- 2.Manufactured from high quality carbon steel
- 3. Avoid snatch or shock loading
- 4. The working load limit is the maximum load that the clamp are authorized to support when used in pairs with a lift angle of 60°.