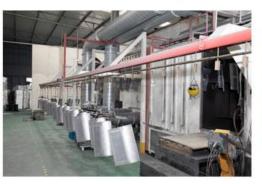

rs or multiples.

## **PDB Horizonal Plate Clamp Specification**

| Model  | VVLL(I | )Jaw opening(mm | )vveight |
|--------|--------|-----------------|----------|
| PDB0.8 | 30.8   | 0-25            | 2.5      |
| PDB1   | 1      | 0-30            | 3.5      |
| PDB1.6 | 61.6   | 0-30            | 4        |
| PDB2   | 2      | 0-40            | 5        |
| PDB3.2 | 23.2   | 0-45            | 6        |
| PDB4   | 4      | 0-50            | 6.5      |
| PDB5   | 5      | 0-55            | 7.5      |
| PDB6   | 6      | 0-65            | 10.5     |
| PDB6E  | 86     | 0-130           | 22       |
| PDB8   | 8      | 0-100           | 22       |
| PDB10  | 10     | 0-125           | 33       |
|        |        |                 |          |

Model WLL(T)Jaw opening(mm)Weight(kg)











www.cnloadbinder.com