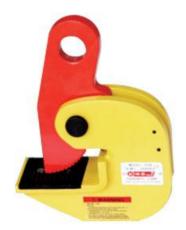

## **PDB Horizonal Plate Clamp**

Feature of PDB Horizonal Plate Clamp

1. Suitable for lifting and transport of steel plates, construction and profiled bar in horizonatal positon

2. Manufactured from high quality carbon steel

## **PDB Horizonal Plate Clamp Feature**

1. Suitable for lifting and transport of steel plates, construction and profiled bar in horizonatal positon

2. Manufactured from high quality carbon steel

3. Avoid snatch or shock loading