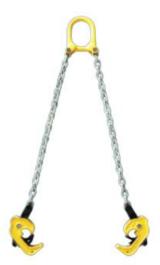

## SL Drum Clamp

Feature of SL Drum Clamp

- 1. For safe lifting and transporting of steel drums.
- 2. With automatic locking mechanism.

3. The SL steel drum clamps can be used single or per pair as well.

- 4. Avoid snatch or shock loading
- 5. Clamps firmly on 2-leg Grade 80 chain ling.

6. This clamp is extremely light weight and very quick and easy to use.

## SL Drum Clamp Feature

- 1.For safe lifting and transporting of steel drums. 2.With automatic locking mechanism.
- 3. The SL steel drum clamps can be used single or per pair as well.
- 4. Avoid snatch or shock loading
- 5. Clamps firmly on 2-leg Grade 80 chain ling.
- 6. This clamp is extremely light weight and very quick and easy to use.

## **SL Drum Clamp Specification**

ModelWLL(T)Jaw opening(mm)Weight(kg) SL1 1 0-25 3.6

www.cnloadbinder.com