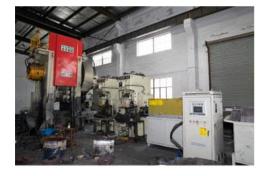

opes, cables, rods, chains and other tensioning systems in constructions, machines, fencing etc.

## Feature of Turnbuckle DIN1480

Galvanized steel turnbuckles are available with threads from M6 to M16 inclusive According to DIN 1480, form SP-RR (2 threaded eye bolts) Open form turnbuckle

The turnbuckle is equipped with both left- and right-hand thread

Turnbuckles, also known as stretching screws or bottle screws, are used for adjusting the tension or length of sopes, cables, rods, chains and other tensioning systems in constructions, machines, fencing etc.

## **Specification of Turnbuckle DIN1480**

SizeL1 L2 D

mm mmmmmm

M5 70 34 7

M6 11055 8

M8 11057 11

M1012568 13

M1112568 15

M1212570 16

M1414075 18

M1617088 20

M2020010521

M2222011824

M2425513526

M3025513534