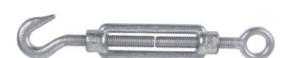

## **Turnbuckle DIN1480**

Galvanized steel turnbuckles are available with threads from M6 to M16 inclusive

According to DIN 1480, form SP-RR (2 threaded eye

Open form turnbuckle

The Turnbuckle DIN1480 is equipped with both left- and right-hand thread

## Feature of Turnbuckle DIN1480

Galvanized steel turnbuckles are available with threads from M6 to M16 inclusive According to DIN 1480, form SP-RR (2 threaded eye bolts) Open form turnbuckle

The turnbuckle is equipped with both left- and right-hand thread