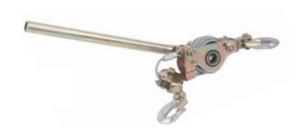

Ideal for use in construction, landscaping, farm projects, and outdoor recreational activities, this wrp ratchet puller powerful yet easy-to-use puller simplifies a wide variety of tasks,to pulling tree stumps, or securing loads on trailers.

Ideal for use in construction, landscaping, farm projects, and outdoor recreational activities, this wrp ratchet puller powerful yet easy-to-use puller simplifies a wide variety of tasks, to pulling tree stumps, or securing loads on trailers.

| Model    | G/W(kgs | )Meas(mm | )N/W(kgs) | )Size(mm) |
|----------|---------|----------|-----------|-----------|
| WRP-1000 | )1      | 5*2800   | 3.3       | 580       |
| WRP-1500 | )1.5    | 6*2800   | 4.35      | 680       |
| WRP-2000 | )2      | 6*2800   | 4.7       | 680       |